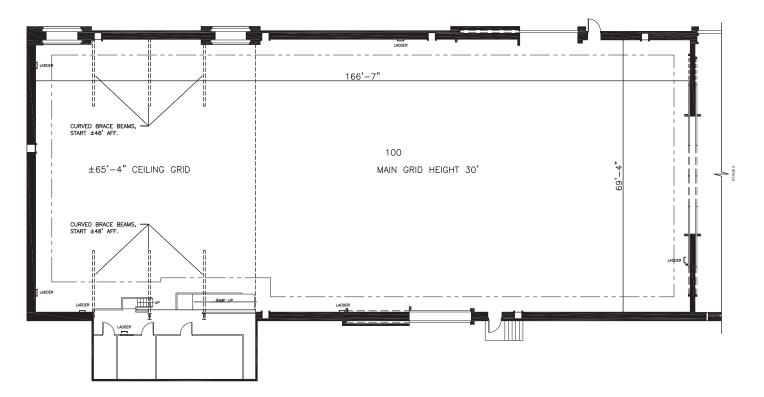

## **FLOORPLAN**

| DIMENSIONS          |           |
|---------------------|-----------|
| Width               | 69'-4"    |
| Length              | 166'-7"   |
| Height              | 30' & 65' |
| Square Feet         | 12,262    |
| Door Height         | 19' & 28' |
| Max Weight Capacity | 10,000lbs |