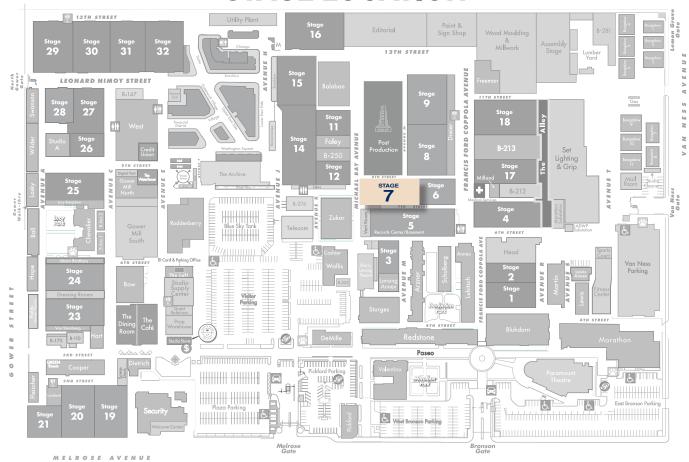

## **STAGE LOCATION**

| Power*                  | 7,200A |
|-------------------------|--------|
| IVAC                    | 50T    |
| ed Light Controlled     | No     |
| eat                     | No     |
| tilities (Air at 90PSI) | G/W/A  |