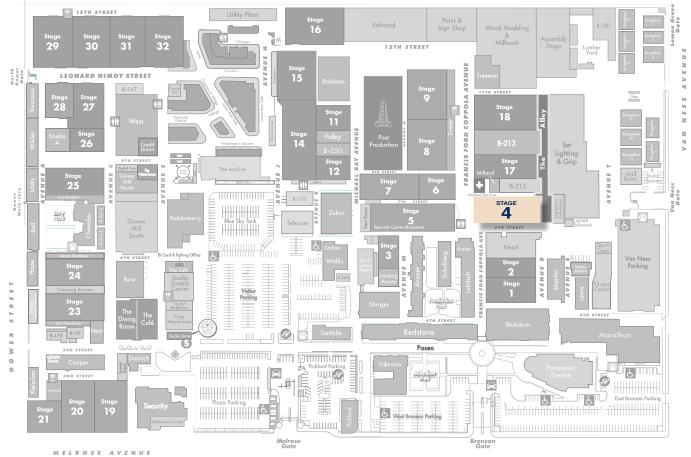

## **FLOORPLAN**



| DIMENSIONS          |          |
|---------------------|----------|
| Width               | 195'     |
| Length              | 70'-10"  |
| Height              | 25'      |
| Square Feet         | 13,755   |
| Door Height         | (2)21'   |
| Max Weight Capacity | 7,500lbs |

# PREVIOUS PRODUCTIONS SHOT ON THIS STAGE:

#### **Movies**

The Errand Boy (1961) Five Pennies (1959) Coming to America (1988) Road to Bali (1952) Son Of Paleface (1951) STAGE



## **STAGE LOCATION**



### **SPECIFICATIONS**

| Power*                   | 4,800A |
|--------------------------|--------|
| HVAC                     | 120T   |
| Red Light Controlled     | Yes    |
| Heat                     | Yes    |
| Utilities (Air at 90PSI) | G/W/A  |

\*(IP2W fixed AC power (cam locks) available as 120/208V 3P4W)