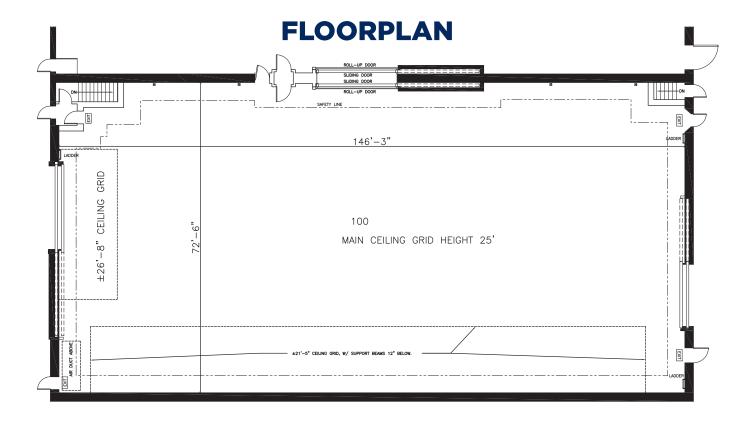

| DIMENSIONS          |               |
|---------------------|---------------|
| Width               | 72'-6"        |
| Length              | 146'          |
| Height              | 25'; 26'; 21' |
| Square Feet         | 10,462        |
| Door Height         | 19' & 21'     |
| Max Weight Capacity | 10,000lbs     |