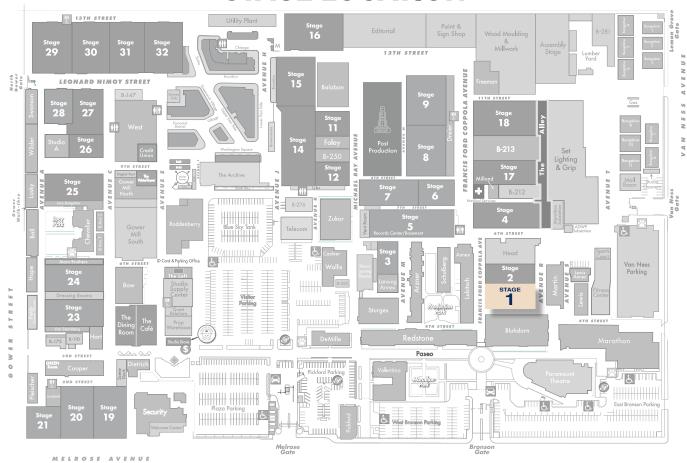

## **STAGE LOCATION**

| Power*                   | 7,200A |
|--------------------------|--------|
| HVAC                     | 80Т    |
| Red Light Controlled     | Yes    |
| Heat                     | Yes    |
| Utilities (Air at 90PSI) | G/W/A  |