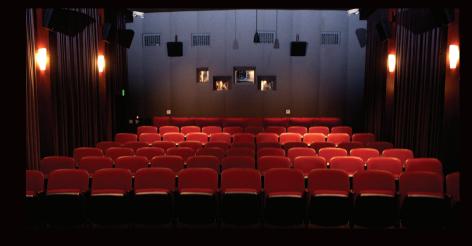

# **MARATHON THEATRE**

IMPRESS THE PRESS WITH A PR SCREENING

#### FEATURES

- Reception Area
- Ample Parking and Valet Service

#### SPECIFICATIONS

- 2K Christie CP2000
- 35mm Super Simplex Film Projection
- Dolby Surround 7.1
- Screen: 20' x 9' Stewart White SM 100 MP