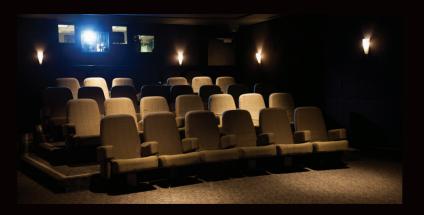

# **MARATHON THEATRE**

IMPRESS THE PRESS WITH A PR SCREENING

#### FEATURES

- Reception Area
- Ample Parking and Valet Service

#### SPECIFICATIONS

- 2K Christie CP2000
- 35mm Super Simplex Film Projection
- Dolby Surround 7.1
- Screen: 20' x 9' Stewart White SM 100 MP

#### CAPACITY

#### • Seats 33