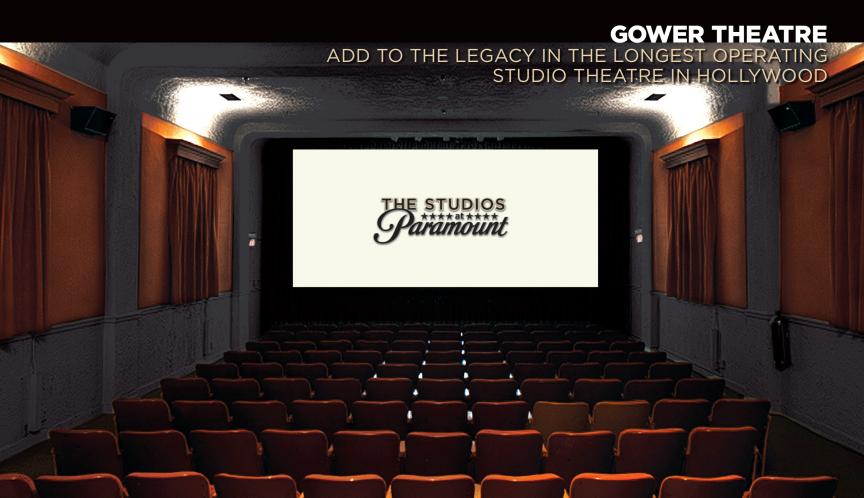

## PARAMOUNT THEATRE

CUTTING-EDGE FEATURES, LAVISH DESIGN, PERFECT FOR PREMIERES

#### **FEATURES**

- VIP Green Room
- Multimedia Capabilities
- Huge Rotunda Lobby
- Performance Stage in front of Screen
- Reception Area
- Ample Parking and Valet Service

#### **SPECIFICATIONS**

- 4K Barco DP4K-60L
- 2K Christie CP2230
- 35mm & 70mm Norelco AA II Film Projection
- Dolby Surround 7.1
- 16-Channel Mackie Mixer 1604-VLZ4
- Screen: 51' x 24' Stewart White Ultra Matt 150-SP

#### CAPACITY

• Seats 516