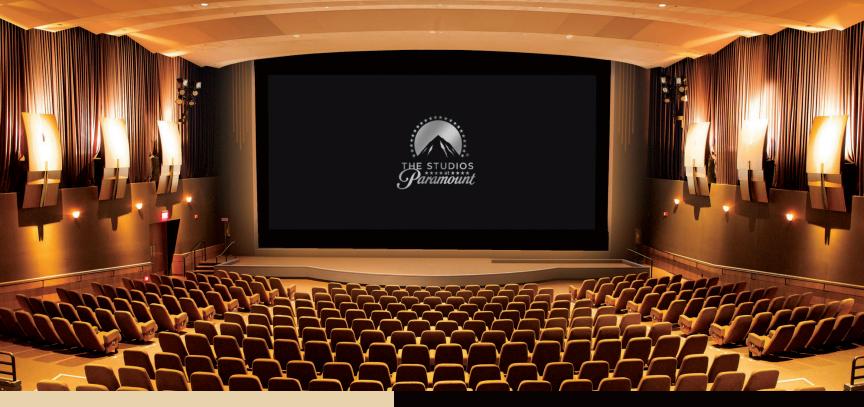

## PARAMOUNT THEATRE

CUTTING-EDGE FEATURES, LAVISH DESIGN, PERFECT FOR PREMIERES

#### **FEATURES**

- VIP Green Room
- Multimedia Capabilities
- Huge Rotunda Lobby
- Performance Stage in front of Screen
- Reception Area
- Ample Parking and Valet Service

#### **SPECIFICATIONS**

- 4K Barco DP4K-60L
- 2K Christie CP2230
- 35mm & 70mm Norelco AA II Film Projection
- Dolby Surround 7.1
- 16-Channel Mackie Mixer 1604-VLZ4
- Screen: 51' x 24' Stewart White Ultra Matt 150-SP

#### CAPACITY

• Seats 516