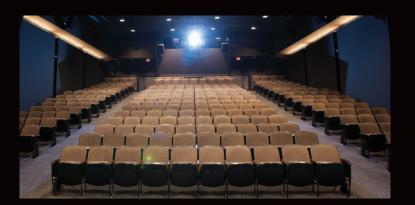

## PARAMOUNT THEATRE

CUTTING-EDGE FEATURES, LAVISH DESIGN, PERFECT FOR PREMIERES

#### **FEATURES**

- VIP Green Room
- Multimedia Capabilities
- Huge Rotunda Lobby
- Performance Stage in front of Screen
- Reception Area
- Ample Parking and Valet Service

#### **SPECIFICATIONS**

- 4K Barco DP4K-60L
- 2K Christie CP2230
- 35mm & 70mm Norelco AA II Film Projection
- Dolby Surround 7.1
- 16-Channel Mackie Mixer 1604-VLZ4
- Screen: 51' x 24' Stewart White Ultra Matt 150-SP

#### CAPACITY

• Seats 516