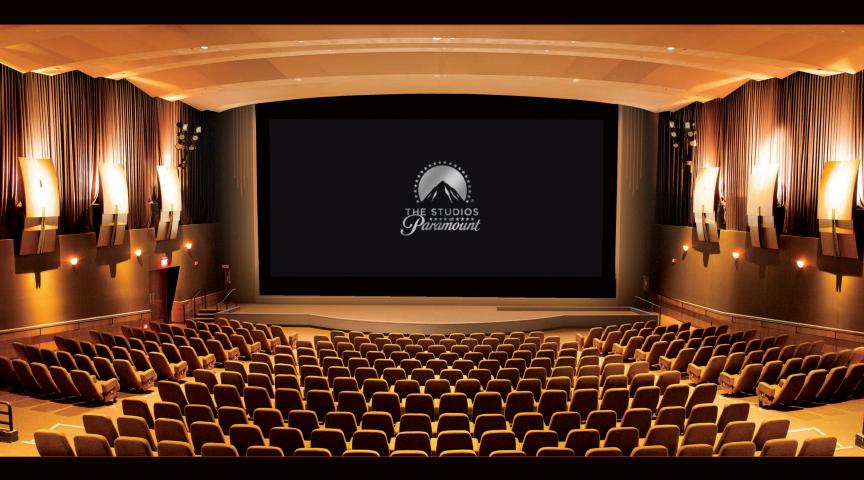

## PARAMOUNT THEATRE

CUTTING-EDGE FEATURES, LAVISH DESIGN, PERFECT FOR PREMIERES

#### **FEATURES**

- VIP Green Room
- Multimedia Capabilities
- Huge Rotunda Lobby
- Performance Stage in front of Screen
- Reception Area
- Ample Parking and Valet Service

#### **SPECIFICATIONS**

- 4K Barco DP4K-60L
- 2K Christie CP2230
- 35mm & 70mm Norelco AA II Film Projection
- Dolby Surround 7.1
- 16-Channel Mackie Mixer 1604-VLZ4
- Screen: 51' x 24' Stewart White Ultra Matt 150-SP

#### CAPACITY

• Seats 516