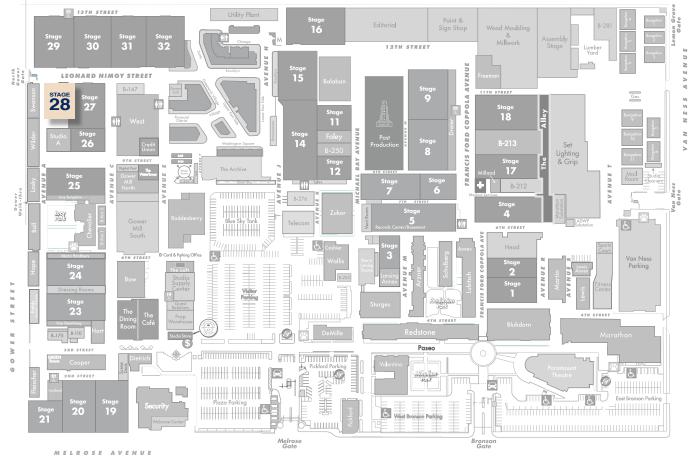

### **FLOORPLAN**



### DIMENSIONS

| Width               | 83'-8"       |
|---------------------|--------------|
| Length              | 98'-9"       |
| Height              | 34'          |
| Square Feet         | 8,285        |
| Door Height         | (2)17' & 22' |
| Max Weight Capacity | 10,000lbs    |
|                     |              |

# PREVIOUS PRODUCTIONS SHOT ON THIS STAGE:

**Movies** Godfather II The Great Gatsby **Television** Mannix Entertainment Tonight





## **STAGE LOCATION**



#### **SPECIFICATIONS**

| Power*                   | 2,880A |
|--------------------------|--------|
| HVAC                     | 80Т    |
| Red Light Controlled     | Yes    |
| Heat                     | No     |
| Utilities (Air at 90PSI) | G/W/A  |

\*(IP2W fixed AC power (cam locks) available as 120/208V 3P4W)