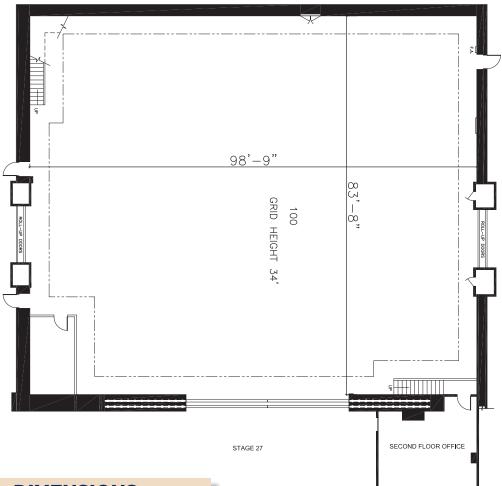

### **FLOORPLAN**

### DIMENSIONS

| Width               | 83'-8"       |
|---------------------|--------------|
| Length              | 98'-9"       |
| Height              | 34'          |
| Square Feet         | 8,285        |
| Door Height         | (2)17' & 22' |
| Max Weight Capacity | 10,000lbs    |
|                     |              |