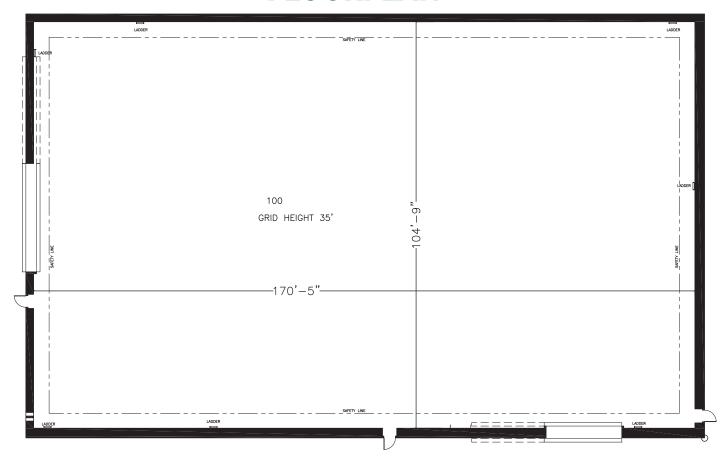

## **FLOORPLAN**

| DIMENSIONS          |           |
|---------------------|-----------|
| Width               | 104'-9"   |
| Length              | 170'      |
| Height              | 40'       |
| Square Feet         | 17,850    |
| Door Height         | (2)27'    |
| Max Weight Capacity | 10,000lbs |