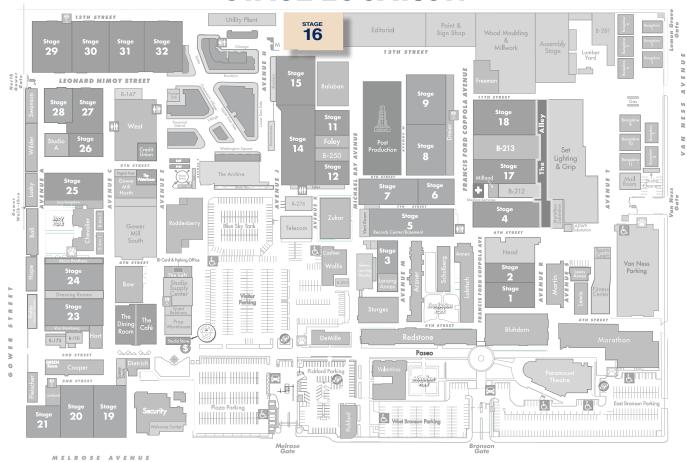

## **STAGE LOCATION**

| Power*                   | 7,200A |
|--------------------------|--------|
| IVAC                     | 80T    |
| Red Light Controlled     | Yes    |
| leat                     | Gas    |
| Itilities (Air at 90PSI) | G/W/A  |